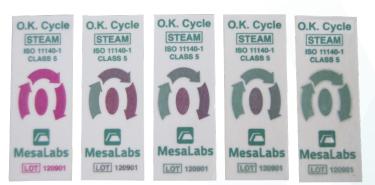

## **Instructions for Use**

- 1. Place a *ProChem O.K. Cycle* strip in each pack, peel-pouch or tray for sterilization. Place strip at a location in the package considered most difficult for steam to reach. For larger packs, place strips at several locations in pack.
- 2. Sterilize package as usual in a steam sterilizer.
- 3. Following the sterilization cycle:

**For 121°C cycles**, verify that indicator spots 1, 2, and 3 have turned from purple to green. Spot 4 will change to green in sterilization cycles exceeding 30 minutes. If spot 3 is not green, it suggests inadequate sterilization conditions. Follow in-house protocol for failed cycle.

**For 134°C cycles**, verify that indicator spots 1 and 2 have turned from purple to green. Spot 3 changes to green after spot 2 giving the user more information about the cycle. See chart. Spot 4 will change to green in sterilization cycles exceeding 11 minutes. If spot 2 is not green, it suggests inadequate sterilization conditions. Follow in-house protocol for failed cycle.