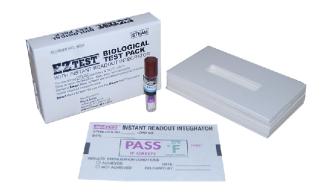

## **Mesa Biological Indicators**

EZTest® Process Challenge Device

The EZTest® Biological Test Pack is a small, convenient, FDA 510(k) notified product containing EZTest® self-contained biological indicators. Designed to parallel the performance of the AAMI Test Pack, each pack includes a record card with a chemical integrator.

- FDA 510(k) notified (steam and EO)
- 24-hour results / 10-hour results (SmartRead EZTest)
- Easy to culture
- No laboratory required
- Dramatic color change
- Release loads immediately\*