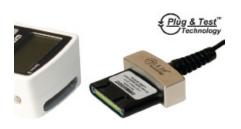

# Basic Force / Torque Indicator Model ST-FT1 with Chuck Calibrator Kit

The ST-FT1 digital force / torque indicator is designed to work with a wide range of remote force and torque sensors. With exclusive Plug & Test<sup>™</sup> technology, all calibration and configuration data is saved within the sensor's smart connector, not the indicator, allowing for true interchangeability.

## Focus on Engineering: Plug & Test<sup>™</sup> Technology

Unique Plug & Test<sup>™</sup> technology allows all calibration and configuration data to be saved in the smart connector.

### Specifications

The Plug & Test<sup>™</sup> connector locks into the receptacle in the indicator when fully inserted. Dual buttons on the indicator housing release the connector for easy removal. Gold plated spring contacts ensure long lasting and reliable connection.