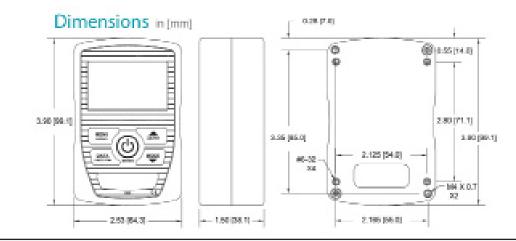

SUR<sup>™</sup> Lite data collection software included



MESUR Lite data acquisition software is included with the ST-FT1



Mesa Laboratories, Inc. 12100 W. 6th Avenue Lakewood, CO 80228 USA 🖾 MesaLabs

Tel: +1-303-987-8000 www.MesaLabs.com Torque@MesaLabs.com Rev. 5.10.2018



## Focus on Engineering: Plug & Test<sup>™</sup> Technology



Unique Plug & Test<sup>™</sup> technology allows all calibration and configuration data to be saved in the smart connector.

### Specifications





The Plug & Test<sup>™</sup> connector locks into the receptacle in the indicator when fully inserted. Dual buttons on the indicator housing release the connector for easy removal. Gold plated spring contacts ensure long lasting and reliable connection.



ST-FT1 complete with Calibrator Kit now available



Mesa Laboratories, Inc. 12100 W. 6th Avenue Lakewood, CO 80228 USA

# MesaLabs

Tel: +1-303-987-8000 www.MesaLabs.com Torque@MesaLabs.com