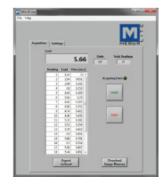

The display also features an analog load bar for graphical representation of applied load, as well as set point indicators for pass-fail testing. USB

output is provided for data collection purposes. The gauges include MESUR<sup>™</sup> Lite data acquisition software. MESUR<sup>™</sup> Lite tabulates continuous or single point data. One-click export to Excel allows for further data manipulation.

MESUR Lite data acquisition software is included with the ST-FT1

Mesa Laboratories, Inc. 12100 W. 6th Avenue Lakewood, CO 80228 USA 🖾 MesaLabs

Tel: +1-303-987-8000 www.MesaLabs.com Torque@MesaLabs.com Rev. 5.10.2018