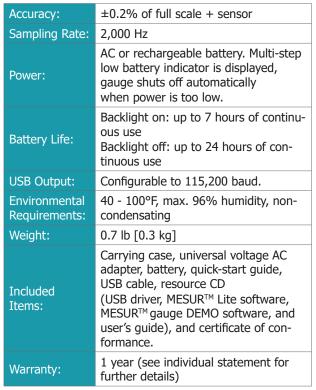

# Basic Force / Torque Indicator Model ST-FT1 with Chuck Calibrator Kit

The ST-FT1 digital force / torque indicator is designed to work with a wide range of remote force and torque sensors. With exclusive Plug & Test<sup>™</sup> technology, all calibration and configuration data is saved within the sensor's smart connector, not the indicator, allowing for true interchangeability.

## Focus on Engineering: Plug & Test<sup>™</sup> Technology

Unique Plug & Test<sup>™</sup> technology allows all calibration and configuration data to be saved in the smart connector.