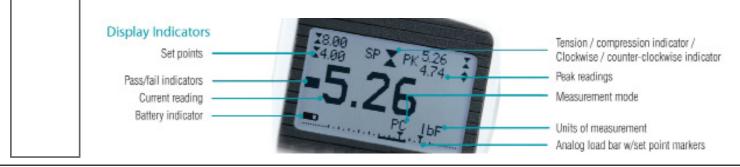

The sampling rate is 2,000 Hz, producing accurate results under a wide range of test conditions. A backlit graphic LCD displays large characters, and a menu is available to access the gauges' features and configurable parameters.

The display also features an analog load bar for graphical representation of applied load, as well as set point indicators for pass-fail testing. USB

output is provided for data collection purposes. The gauges include MESUR<sup>™</sup> Lite data acquisition software. MESUR<sup>™</sup> Lite tabulates continuous or single point data. One-click export to Excel allows for further data manipulation.

#### Features

- Interchangeable force and torque sensors through Plug & Test<sup>™</sup> technology
- High-speed 2,000 Hz sampling rate
- USB data output of continuous or individual data points
- Ultra-compact size
- Large backlit graphic display
- Programmable set points with pass/fail indicators
- Live load bar graph with set point markers
- Peak readings and set points always displayed
- Configurable audio alarms and key tones
- 4 selectable units of measurement
- MESUR<sup>™</sup> Lite data collection software included