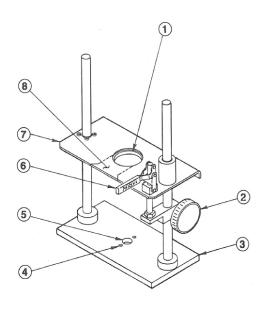

## **Specifications:**

Maximum bottle diameter: 6.5 inches

Maximum bottle height: 13.5 inches

Minimum bottle height: 4.0 inches

- Rubber Clamp Ring
- 2. Height Adusting Lock Knob
- 3. Clamp Base
- 4. 2 x 1/4 20 x .88 Stainless Steel (SOC HD CAP) Mounting Screws
- 5. Locating Pilot
- 6. Bottle Clamp #604
- 7. Ring Support Plate
- 8. Specify: 1506 or 1506A (A version used with products whose closures are 38mm+)