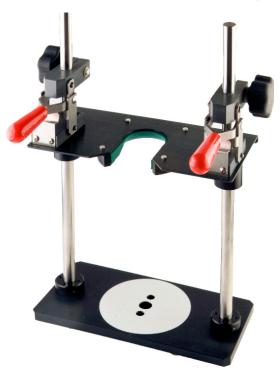

## 1506 Bottle Clamp

he Model 1506 Bottle Clamp is a quick acting bottle holding device that can be easily adjusted to accommodate a 10 oz to a 3 liter bottle.

This fixture can be used for many different bottles outside of the beverage industry.

The clamp mechanism is vertically adjustable and actuated by an over center type clamp. A urethane clamping ring is provided for securing the bottle without causing any cosmetic damage to the exterior of the bottle.

Made entirely from corrosion resistant materials, this device can be fully submerged in hot soapy water for cleaning.

## **Specifications:**

Maximum bottle diameter: 6.5 inches

Maximum bottle height: 13.5 inches

Minimum bottle height: 4.0 inches

- Rubber Clamp Ring
- 2. Height Adusting Lock Knob
- 3. Clamp Base
- 4. 2 x 1/4 20 x .88 Stainless Steel (SOC HD CAP) Mounting Screws
- 5. Locating Pilot
- 6. Bottle Clamp #604
- 7. Ring Support Plate
- 8. Specify: 1506 or 1506A (A version used with products whose closures are 38mm+)